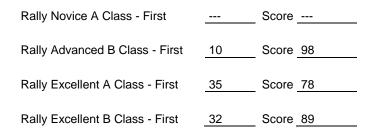

i, 2825 NE 56th Abve, Portland, OR 97213. (*also in Rally Excellent B.*)

Number ---

First 10 Second 32 Third 35 Fourth ---

## RALLY EXCELLENT A

Judge: Kay Pedisich

- (8") GCH AMOR SOL Y SOMBRA CGC RA, TS18017302, 08-23-13.
   Havanese. Dog. Breeder: Mary Lopez. By GCH Janjems Party Animal Encore Hearts Afire at Amor. Owner: Martha Murphy & Mary Lopez, 1507
- Oak St, Lake Oswego, OR 97034. (also in Rally Advanced B.)



First 35

#### RALLY EXCELLENT B

#### Judge: Kay Pedisich

- 32 (16") PEACE RIVER'S LUCKY OMEN PCD BN RE CGC, WS39715206, 01-13-12. Alaskan Malamute. Dog. Breeder: Michele S Coburn. By GCH
- 89 Ootek's Game On Peace River's It's Not You It's Me. Owner: Laura Maffei, 2825 NE 56th Abve, Portland, OR 97213. (*also in Rally Advanced B.*)

First 32

#### **CLASS WINNERS**



## HIGHEST COMBINED SCORE IN ADVANCED B & EXCELLENT B CLASSES

Breed Alaskan Malamute Number 32

## GROUP ONE – SPORTING BREEDS

| Award | BOB No. | Breed                        | Dogs | Entries |
|-------|---------|------------------------------|------|---------|
| 1     | 21      | Pointer (German Shorthaired) | 4    | 4       |
| 3     | 8       | Retriever (Golden)           | 2    | 2       |
| 2     | 12      | Setter (English)             | 1    | 1       |
|       | AB      | Spaniel (Cocker) ASCOB       | 1    | 1       |

## **GROUP TWO – HOUND BREEDS**

| Award | BOB No. | Breed   | Dogs | Entries |
|-------|---------|---------|------|---------|
| 2     | 17      | Basenji | 1    | 1       |
| 1     | 15      | Whippet | 1    | 1       |

## **GROUP THREE – WORKING BREEDS**

|