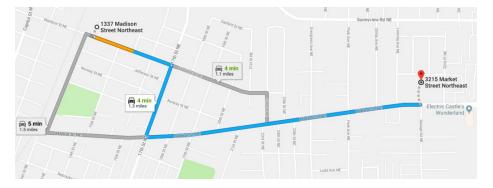

## VETERINARIAN

Salem Veterinary Emergency Clinic 3215 Market Street NE, Salem, OR 97301 (503) 588-8082

#### Directions to Salem Emergency Clinic from My Dogs Gym

Head east (left) on Madison St NE and go 0.3 miles. Turn right onto 17th St NE and go 0.2 miles, turn left onto Market St NE to the clinic.